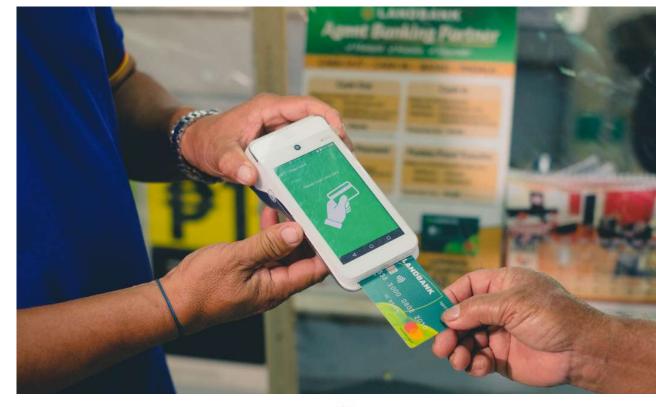

#### Workforce in the Philippines

65% Millennials & Gen-Z

- Cost-effective
- Convenient
- Accessible
- Secure banking service

From March 2020

913

**Agent Banking Partners** 

L 118 Rural Banks

165

Unbanked municipalities

550
Communities

As of April 2022

5.43 million

Volume of transactions

P9.32B

Total amount of transactions

## Agent Banking Program (POS Cash-out)

From 2020 to March 2022

7.08 million

Volume of transactions

P33.6B

Total amount of transactions

Provincial Government of Zamboanga del Sur