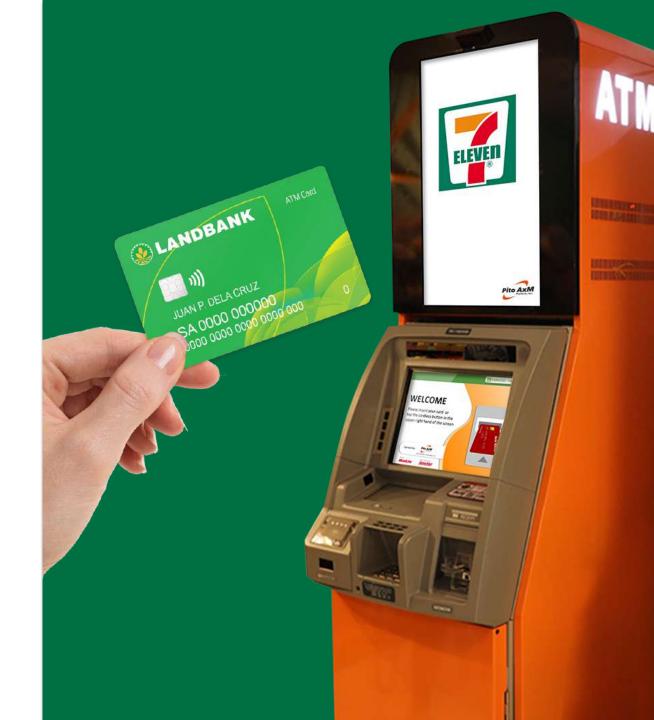

## **Expanding Reach**

2,700 Stores

3,000 ATMs

Enjoy **FREE** cash withdrawal and balance inquiry at 7-Eleven ATMs near you.