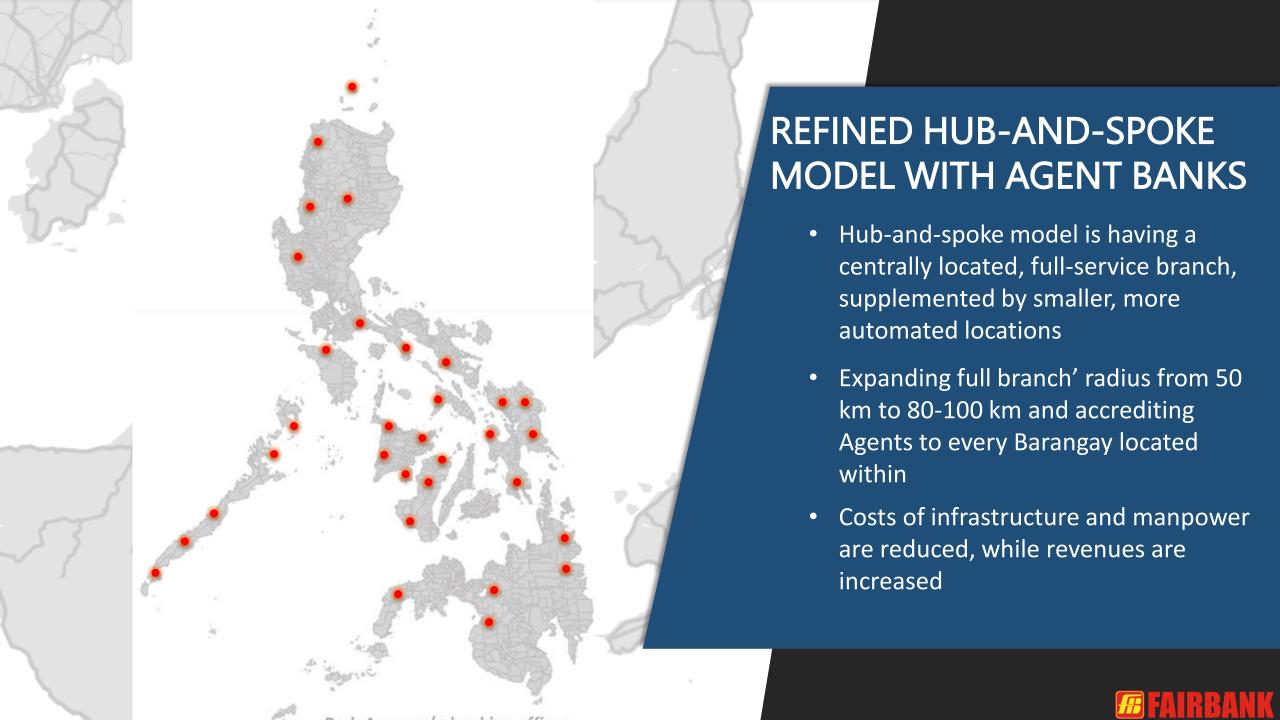

## REFINED HUB-AND-SPOKE MODEL WITH AGENT BANKS

- Hub-and-spoke model is having a centrally located, full-service branch, supplemented by smaller, more automated locations
- Expanding full branch' radius from 50 km to 80-100 km and accrediting Agents to every Barangay located within
- Costs of infrastructure and manpower are reduced, while revenues are increased