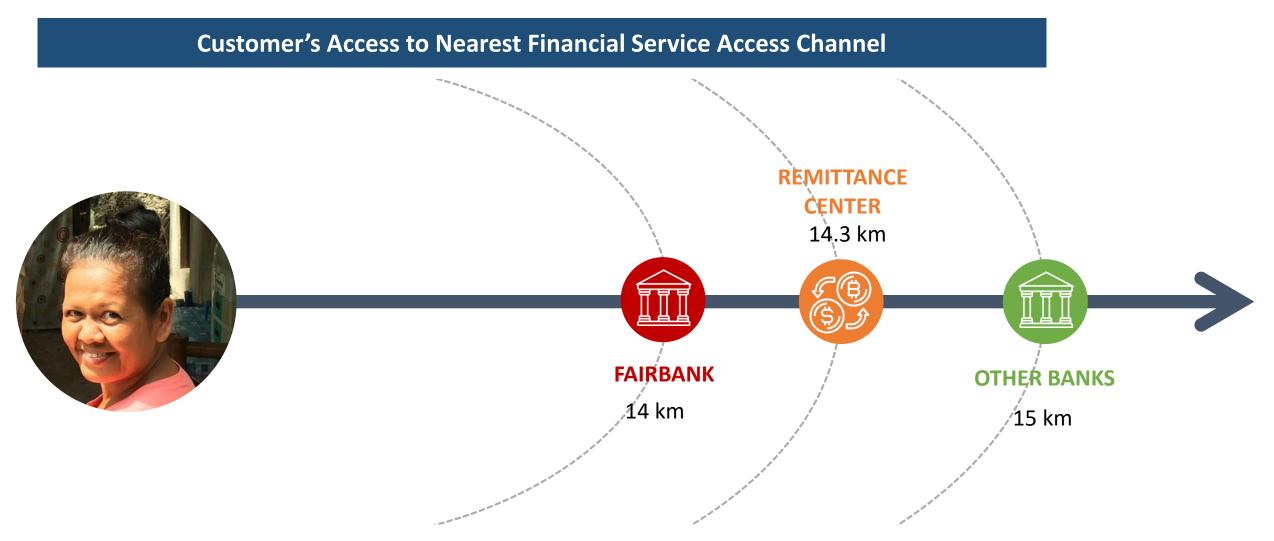

#### Getting to the nearest Cash Point:

- 30-40 minutes travel time to the nearest cash point
- Fare is 120 pesos, one-way

## The Banking Reach Problem

**Camotes Example** 