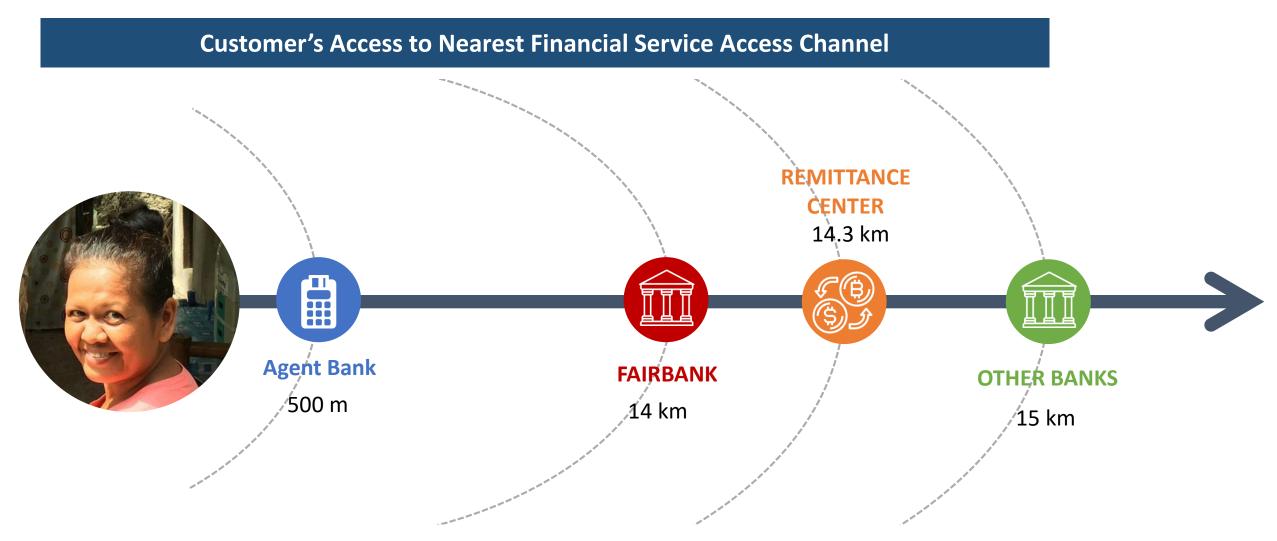

#### EXPAND REACH

- ✓ Accredited 16 Cash Agents in Camotes
- ✓ Increased client activity and uptake from 1 transaction per month to an average of 6 transactions per month
- ✓ From zero basic deposit accounts to 165 basic deposit accounts opened thru Agency Banking channel