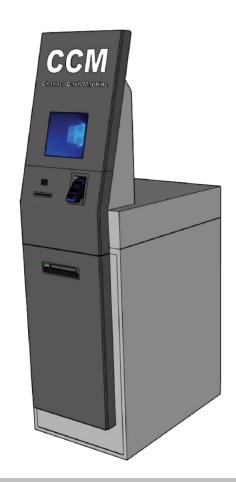

### **Channel Cash**

### Compact, reliable and cost effective cash dispenser compliant with industry standards

- PCI PTS & EMV L1 L2 Compliant
- Highly reliable high-capacity dispenser
- Modern Operating System (Windows 10)
- Software and hardware security
- Standard components offering easy maintenance
- Locally designed and manufactured
- Fully customizable housing with built-in advert light
- ■Nationwide local L1 L3 SW and HW support