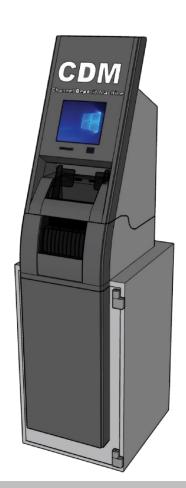

### **Channel Deposit**

### Compact bulk cash deposit machine offering reliable and secure high-speed notes processing

- Contact Image Sensor able to detect poor quality notes
- Serial number tracking aids in investigations
- High capacity: 500 to 1,000 notes input hopper
- Modern Operating System (Windows 10)
- Software and hardware security
- Standard components offering easy maintenance
- Locally designed and manufactured
- Fully customizable housing with built-in advertisement light
- Nationwide local L1 L3 SW and HW support