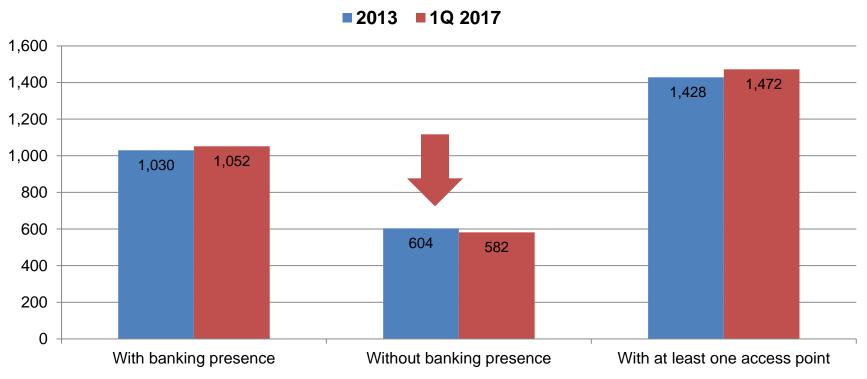

# Number of Cities/Municipalities with / without banking presence

Source: Financial Inclusion in the Philippines Dashboard (BSP Website)

Despite branch expansion, some areas remained financially excluded

With the addition of over 50,000 alternative access points, only 12% of the cities and municipalities (3% of the population) remain unserved.

Source: http://www.bsp.gov.ph/downloads/publications/2015/PhilippinesNSFIBooklet.pdf