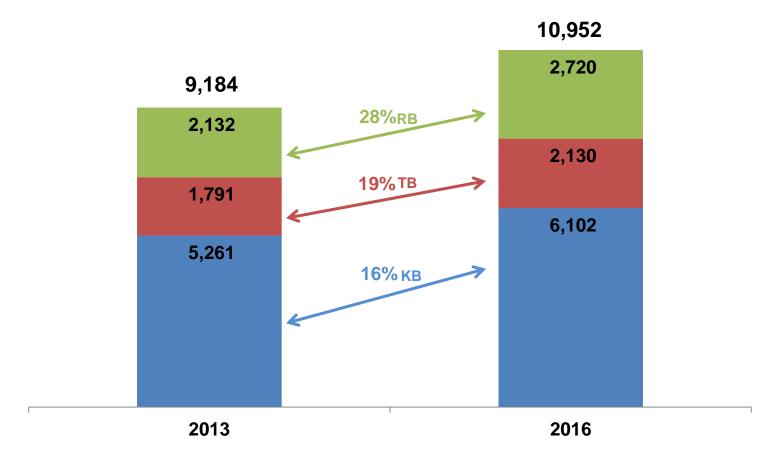

### **Deposits in the Banking System**

(in Billion PHP)

Deposits in banks continue to grow