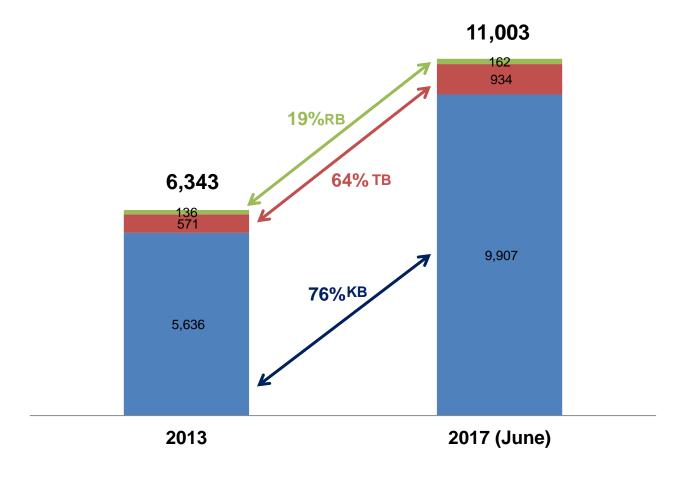

### PDIC and RBAP:

Partnering for Financial Inclusion in the Digital Age

**ROBERTO B. TAN** 

President
Philippine Deposit Insurance Corporation



### **Deposit Insurance Fund**

(in Billion PHP)



Higher DIF promotes depositor confidence

### **Deposits in the Banking System**

(in Billion PHP)



Deposits in banks continue to grow

### **Deposit Accounts**

(in million)



More depositors save in banks

# **Number of Banking Units**

(including Head Office)



Banks expand their branch network

# Number of Cities/Municipalities with / without banking presence



Source: Financial Inclusion in the Philippines Dashboard (BSP Website)

Despite branch expansion, some areas remained financially excluded

### Reaching out through FinTech

#### Regions with low banking presence

- Autonomous Region in Muslim Mindanao (ARMM)
- Cordillera Administrative Region (CAR)
- Eastern Visayas
- Zamboanga Peninsula
- Occidental Mindoro,
- Oriental Mindoro
- Marinduque, Romblon, and Palawan (MIMAROPA)

With the addition of over 50,000 alternative access points, only 12% of the cities and municipalit