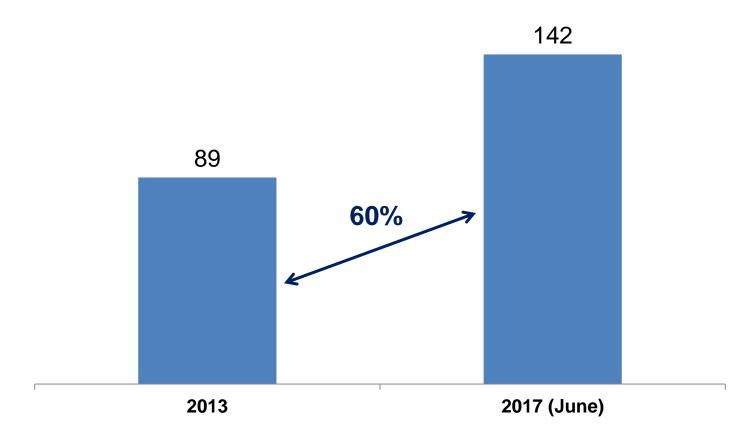

# **Number of Banking Units**

(including Head Office)

Banks expand their branch network