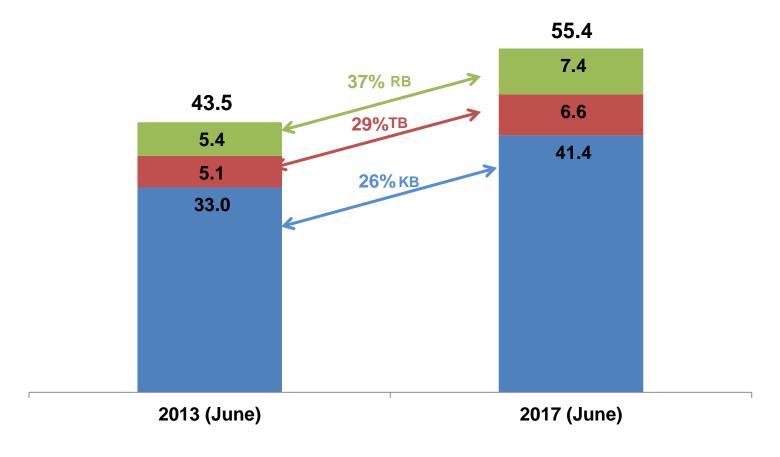

### **Deposit Insurance Fund**

(in Billion PHP)

Higher DIF promotes depositor confidence