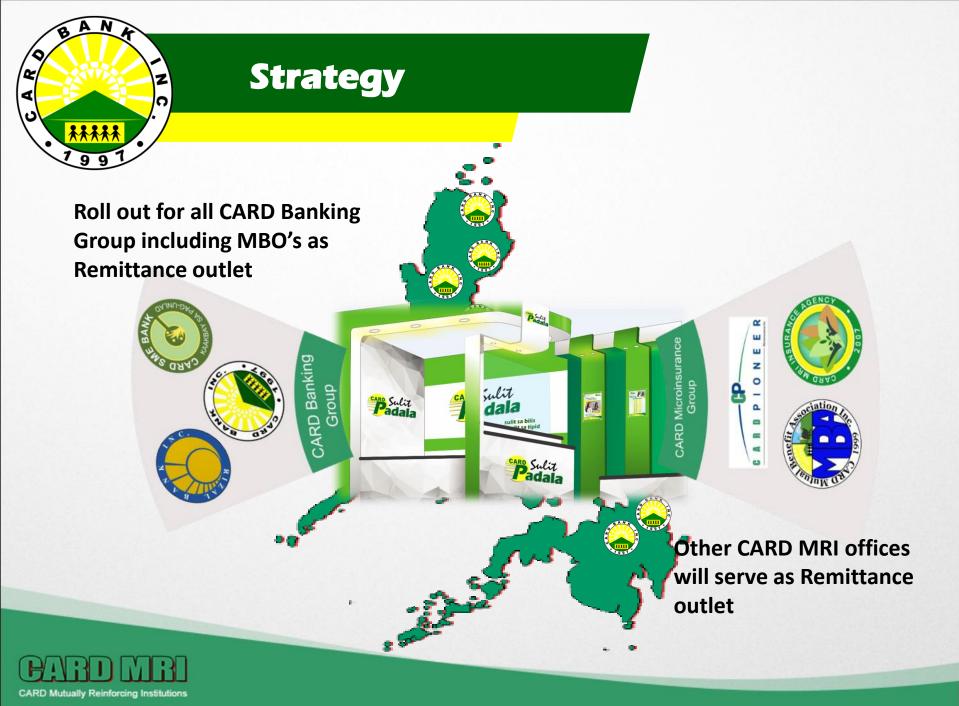

#### **Current Strategy**

#### CARD MRI "5-8-40" Strategy

In 2015, CARD MRI launched the so called "5-8-40" Strategic Direction to uplift the lives of more socioeconomically-challenged Filipino families. This CARD MRI's Poverty **Eradication Strategy** aims to strengthen our impact to 8 million clients through our expanded services and aims to insure 40 million individuals in a span of 5 years (by 2020).