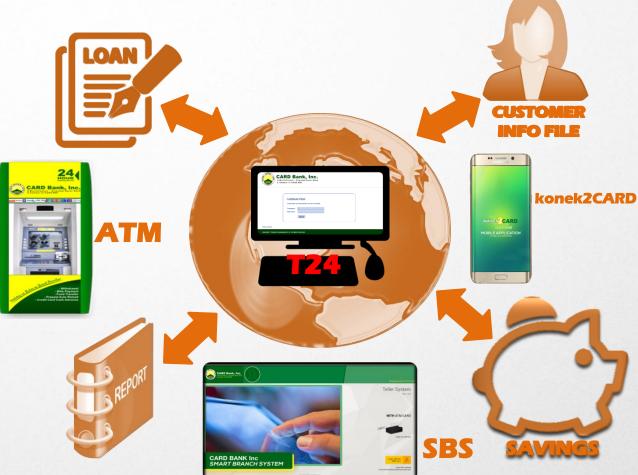

#### **CARD MRI Technology**

#### Fortress Data Services (FDS) INDONESIA as CARD MRI Technology Partner

artners

Shared Service-

TEMENOS T24 as platform (CORE BANKING and delivery channel)