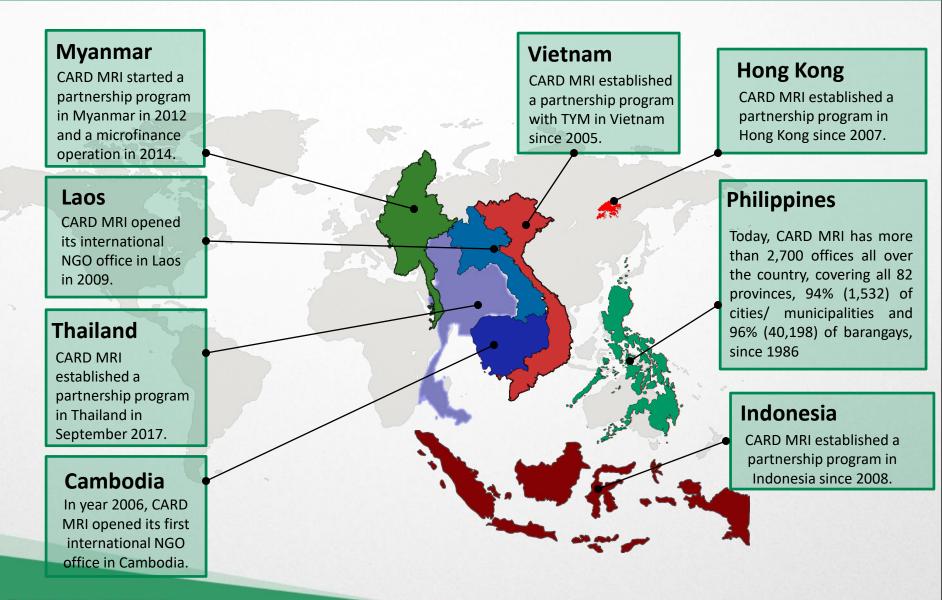

#### **Geographical Presence of CARD MRI**

CARD MULTURE Reinforcing Institutions

#### Updates as of August 2017