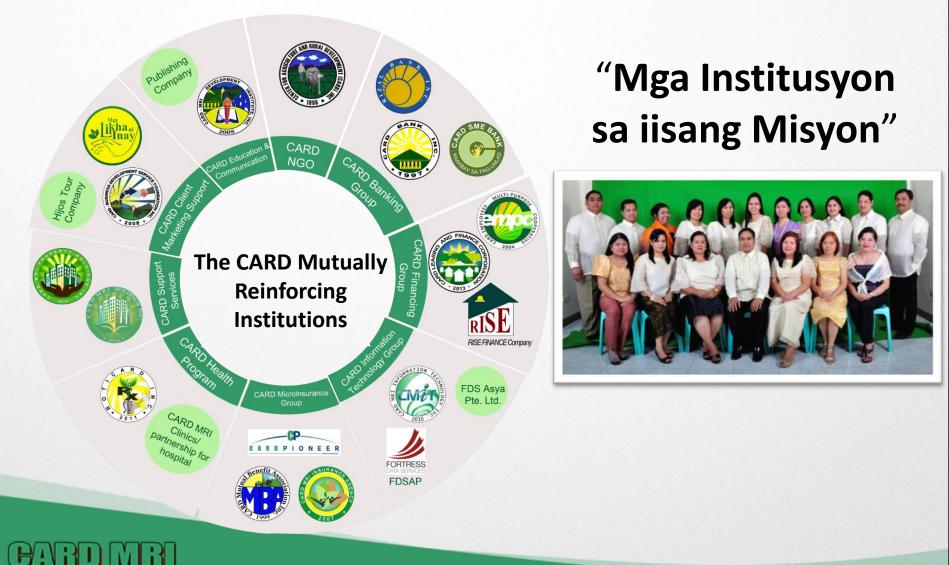

### "Customized Banking Services" on MSME Loans

**DR. JAIME ARISTOTLE B. ALIP** Founder and Chairman, CARD MRI

Rural Bankers Association of the Philippines 60th Charter Anniversary Symposium Manila Hotel, One Rizal Park, Manila October 23, 2017



#### Sharing with you the CARD story...

CARD was established in December 1986



#### Twenty peso bill

#### Old typewriter





#### **CARD MRI Organigram**



CARD Mutually Reinforcing Institutions

#### **Geographical Presence of CARD MRI**



CARD MULTURE Reinforcing Institutions



#### Updates as of August 2017

#### Number of Clients Served: 4.7 million Number of Insured Individuals: 16 million

Clients (Incl. Savers): 4.6 M Loan Clients: 2.6 M Loan Outstanding: Php18.2B Savings: Php14.4B Repayment Rate: 99.35% Staffing: 13,557 Offices: 2,764 Total Asset: Php38.5B Operational Sufficiency: 124.59% Financial Sufficiency: 121.14%



#### **Current Strategy**



#### CARD MRI "5-8-40" Strategy

In 2015, CARD MRI launched the so called "5-8-40" Strategic Direction to uplift the lives of more socioeconomically-challenged Filipino families. This CARD MRI's Poverty **Eradication Strategy** aims to strengthen our impact to 8 million clients throug