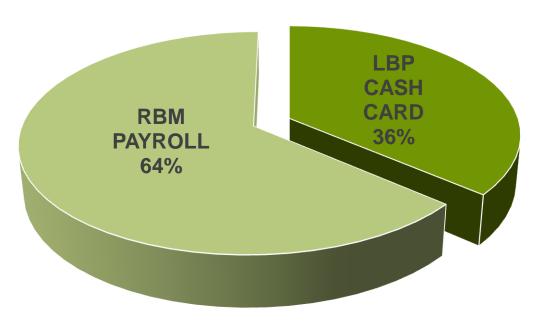

# RB Medina CUSTOMISED SERVICES

- PAYROLL SERVICING
- QUICK LOAN RELEASES

("Boom-bai Style")

Co-Branded CASH CARD

## PAYROLL SERVICING

✓ We serve 2,768 clients per week,63% of totalPlant workers

Total Coco Plant workers 4,338