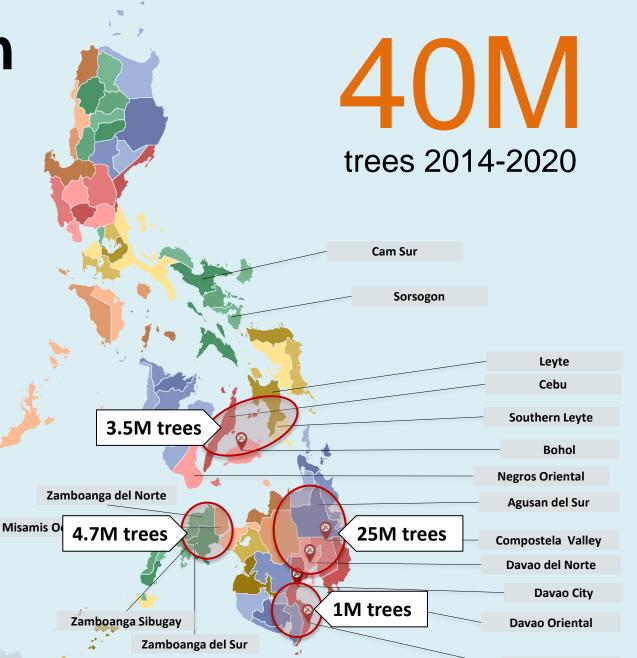

# Philippine Cocoa Industry

- Annual production estimated 6,000 8,000 tons
- Net importer of 30,000 tons bean-equivalent
- Existing trees old and low yielding
- Local cocoa farmers sun-dry their beans only
- 90% comes from Region 11 Davao Norte, City, Sur

# **Expansion Areas**

5 Strategic Zones

6.4M trees

**Palawan** 

Davao del Sur