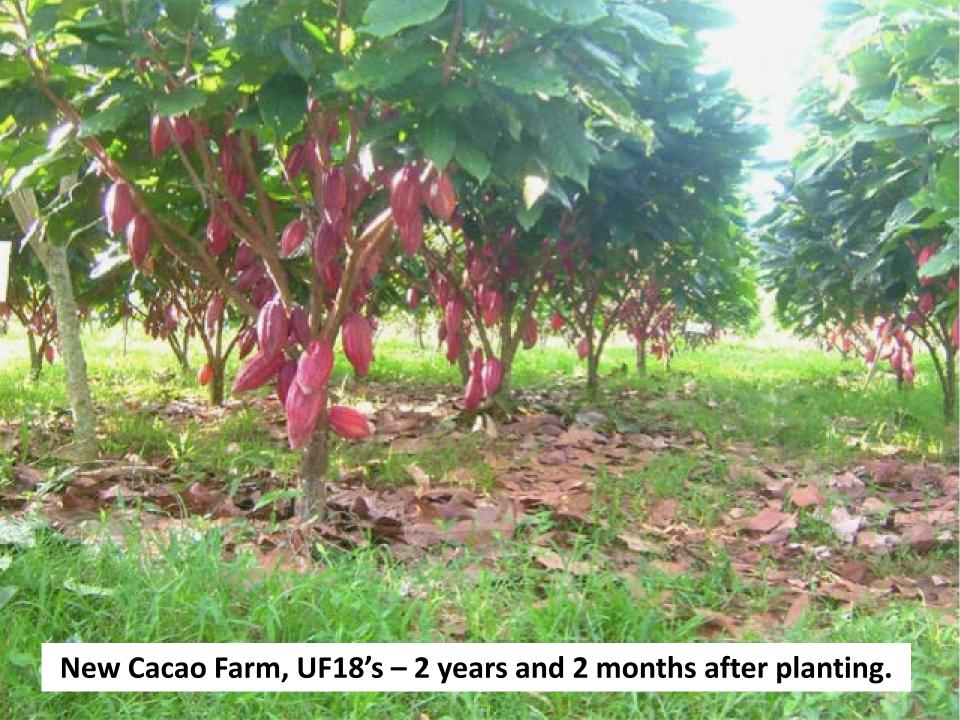

|
| Local Philippine Economy                         | 0     | 0     | 6     | 85     | 513    | 1,508  | 2,641  | 4,157  | 4,317  |                       | 13,227                    |
|                                                  |       |       |       |        |        |        |        |        |        |                       |                           |

|                                                                | , ,      |           |    |
|----------------------------------------------------------------|----------|-----------|----|
| Annual Income at Maturity per Farmer (1.5 hectares per farmer) | P 50,000 | P 206,000 | 4x |
|                                                                |          |           |    |

With KFI Intervention

Today w/o KFI