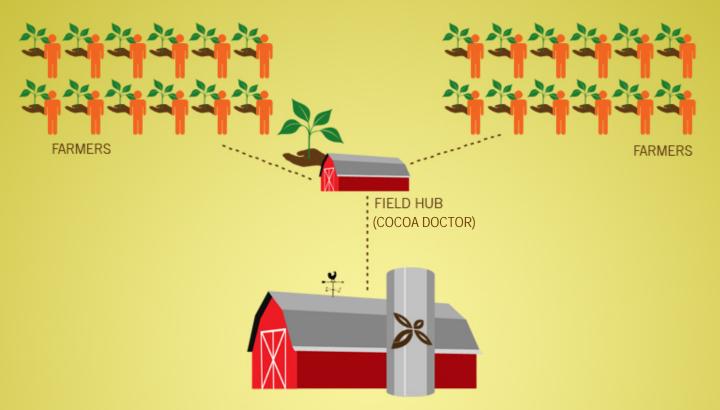

## PROVINCIAL HUB (KCDC)

- · Model Farm
- ·Training
- · Post-harvest
- ·Nursery
- Fertilizers
- Pruning Services

#### FARMER ENTREPRENEURS

FIELD HUB (Cocoa Doctors)

# FIELD HUB (Cocoa Doctors)

# **FARMERS**