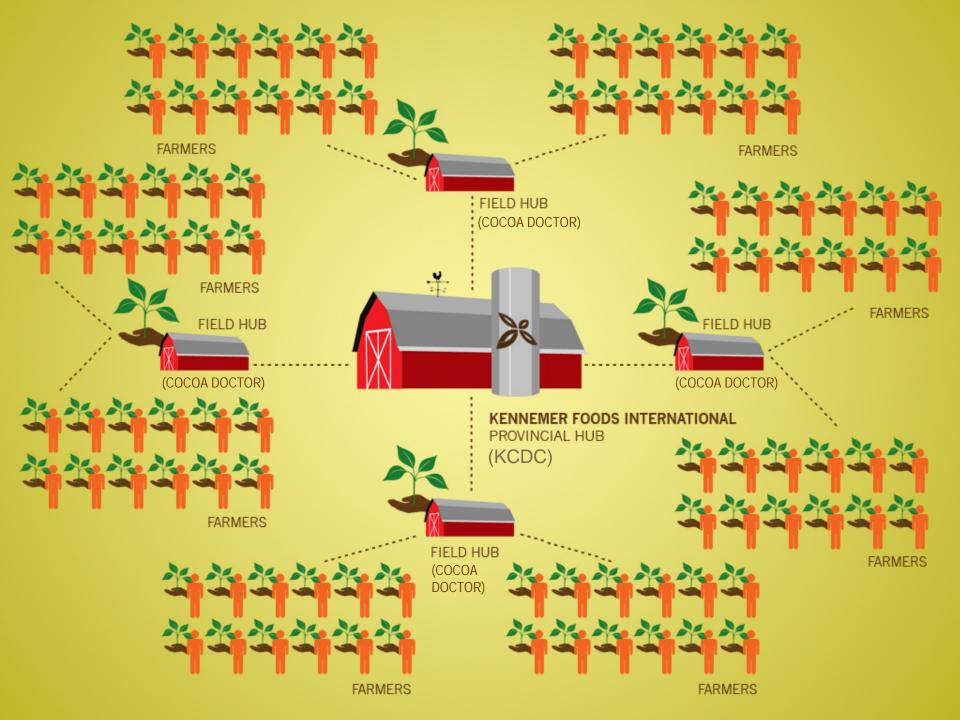

## PROVINCIAL HUB (KCDC)

- · Model Farm
- ·Training
- · Post-harvest
- ·Nursery
- Fertilizers
- Pruning Services

#### FARMER ENTREPRENEURS

FIELD HUB (Cocoa Doctors)

# FIELD HUB (Cocoa Doctors)

# **FARMERS**