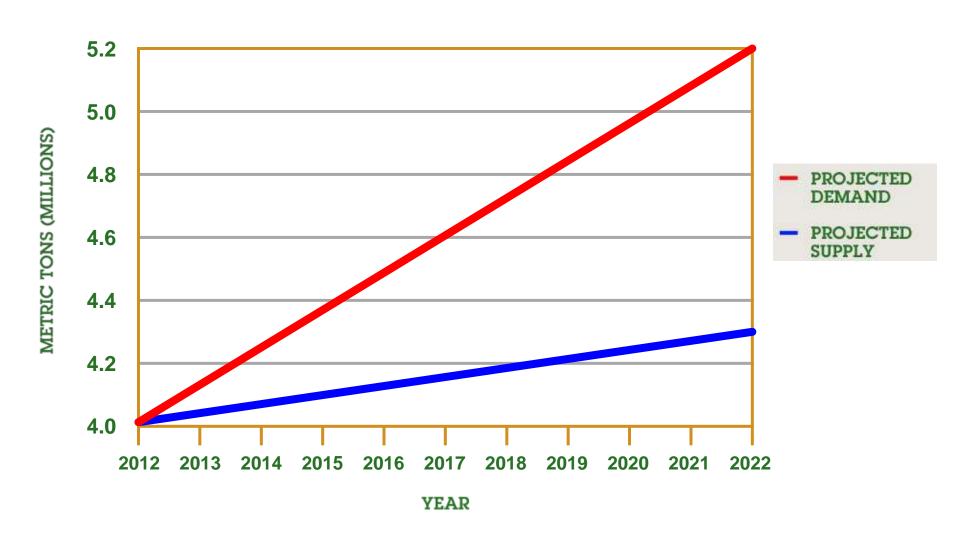

# Projected Shortfall of Supply

Over next 10 years the world will need additional 1 mln mt's of Cocoa