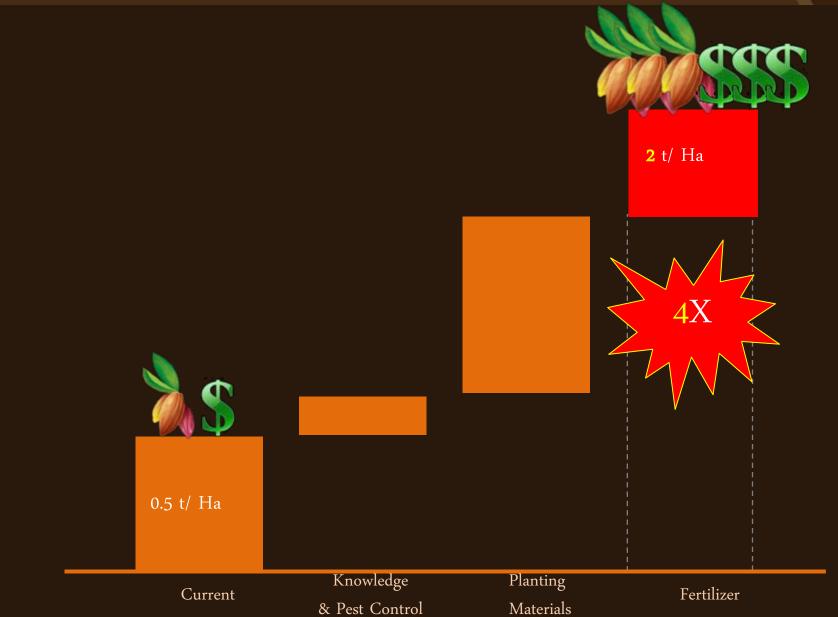

|                                                                | , ,      |           |    |
|----------------------------------------------------------------|----------|-----------|----|
| Annual Income at Maturity per Farmer (1.5 hectares per farmer) | P 50,000 | P 206,000 | 4x |
|                                                                |          |           |    |

With KFI Intervention

Today w/o KFI