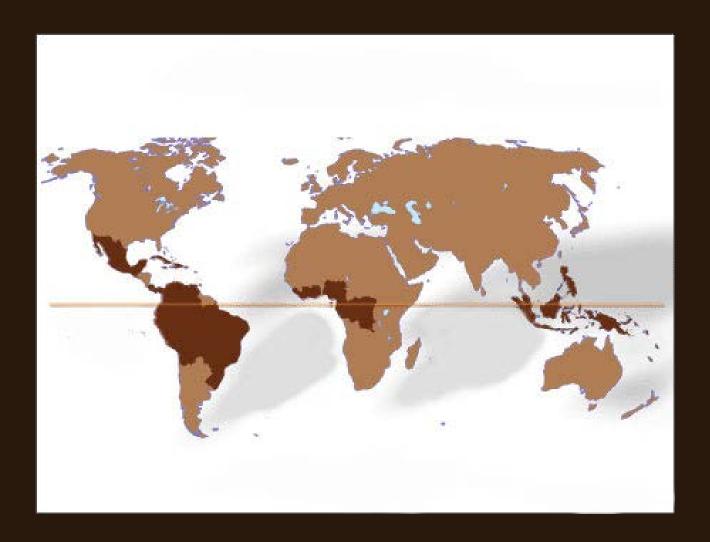

#### **Product Overview**

- 40 tropical countries
- World production of 4 million tons per year
- 90% of production comes from 5.5 mln small holders
- Current price of US\$ 2,900/ton

# Projected Shortfall of Supply

Over next 10 years the world will need additional 1 mln mt's of Cocoa