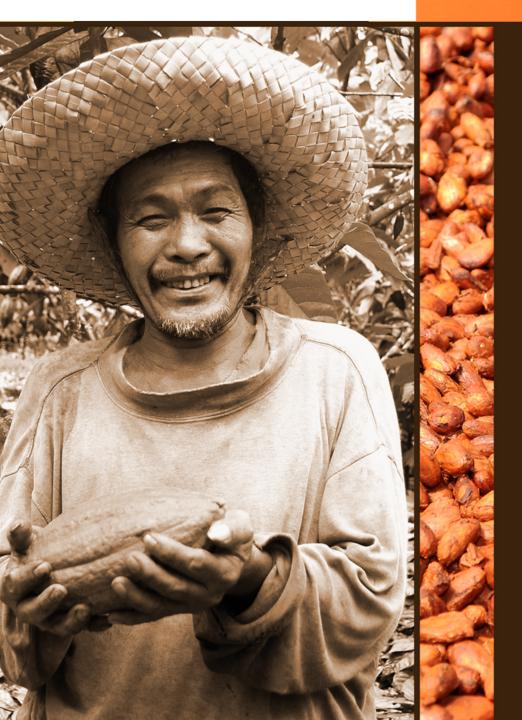

# Philippine Cocoa Industry

- Annual production estimated 6,000 8,000 tons
- Net importer of 30,000 tons bean-equivalent
- Existing trees old and low yielding
- Local cocoa farmers sun-dry their beans only
- 90% comes from Region 11 Davao Norte, City, Sur

# Philippine Potential

Kennemer Foods International, Incorporated (KFI) is a producer and marketer of food and agricultural products.

We specialize in growing and trading of high-quality agricultural crops, especially fermented cacao beans.

We are committed to rural development by promoting market transparency, providing fair value pricing for produce and the implementation of sustainable farming practices.

Our products and programs encompass complete agricultural value-chain from planting materials, training, agri-technology to market