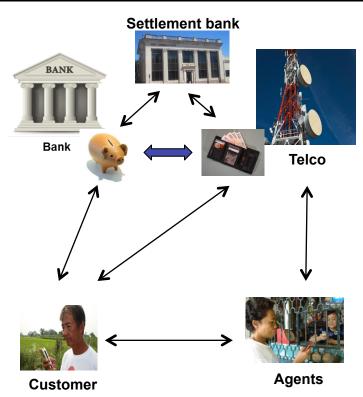

# Status and Trends in Mobile Banking

Rural Bankers Association of the Philippines (RBAP)
56<sup>th</sup> Charter Anniversary Symposium
November 12, 2013



## New models in mobile banking

#### **Outsourced store-of-value account**



#### Own store-of-value account



Core banking system

Multi-channel payment switch



## New models in mobile banking

| Criteria                      | Outsourced store-of-value account                                                                                                                                | Own store-of-value account                                                                                                                                                                                                                                                                                                        |  |
|-------------------------------|------------------------------------------------------------------------------------------------------------------------