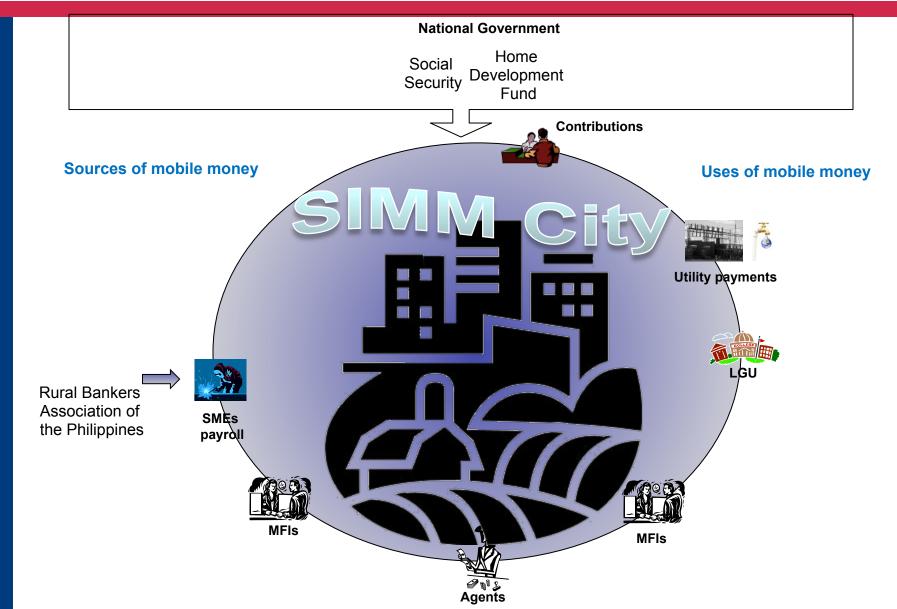

Scaling Innovations in Mobile Money (SIMM)

Implementation Approach: Build MM ecosystem