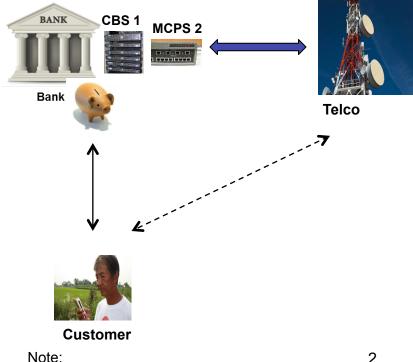

#### Own store-of-value account

Core banking system

Multi-channel payment switch