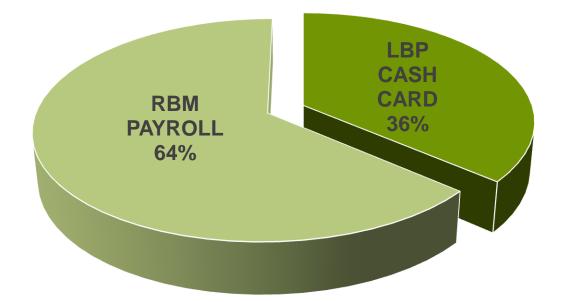

#### RB Medina CUSTOMISED SERVICES

- PAYROLL SERVICING
- QUICK LOAN RELEASES

("Boom-bai Style")

Co-Branded CASH CARD

## PAYROLL SERVICING

 ✓ We serve 2,768 clients per week, 63% of total Plant workers

#### Total Coco Plant workers 4,338