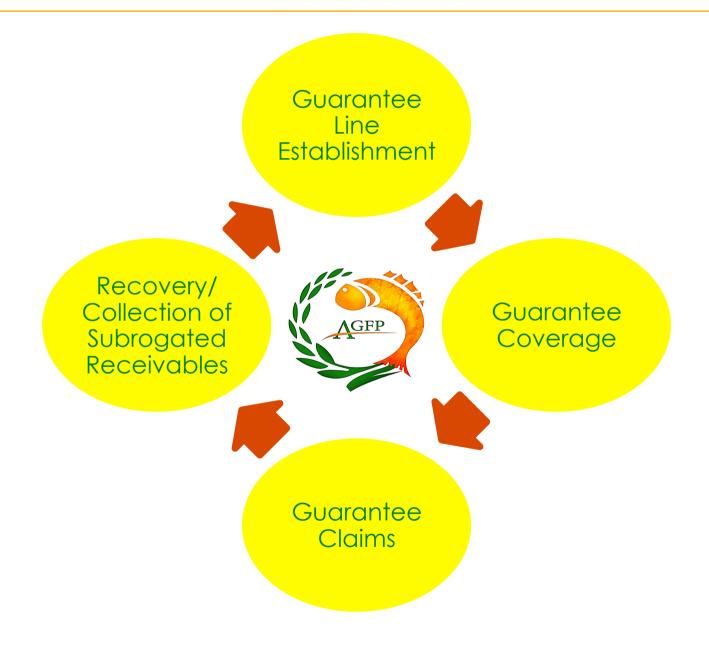

#### **GUARANTEE LINE ESTABLISHMENT**

- ✓ PLI requests for AGFP Guarantee Line
- ✓ Guarantee Lines are renewable annually

✓ PLI may apply for additional guarantee line at any time

PhP1.1 billion maximum guarantee line to a PLI or its related interests.

#### **GUARANTEE COVERAGE**

#### **GUARANTEE CLAIMS**

#### RECOVERY/COLLECTION OF SUBROGATED RECEIVABLES

✓ PLI executes a Deed of Subrogation with Collection Agreement