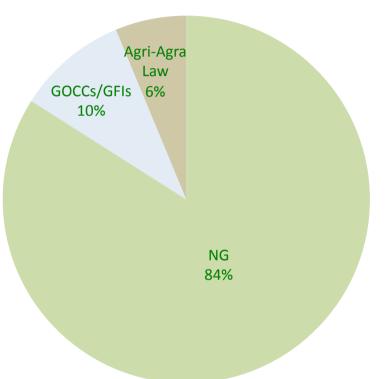

#### **FUND COMPOSITION**

AGFP can guarantee up to P15 billion

NG - National Government
GOCCs - Government Owned and
Controlled Corporations
GFIs - Government Financial
Institutions