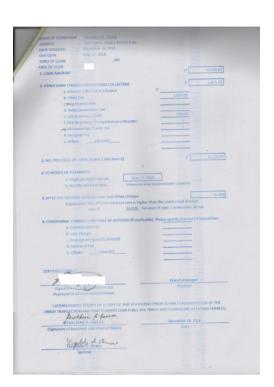

#### Requests for Guarantee Claims must be:

- ✓ Filed within 60 days from batch maturity date
- ✓ Supported with complete documentary requirements<sup>1</sup>:
  - List of accounts with reason for default
  - Duly accomplished PNs
  - Disclosure Statements
  - PLIs affidavit of non-payment
  - Duly received demand/collection letter issued by the PLI to the borrower
  - Statement of Account of the borrower
  - Proof of occurrence of calamity, pest or disease, if applicable

<sup>1</sup>Non-submission of complete documents within 60 days shall result to non-payment of the batch being claimed.