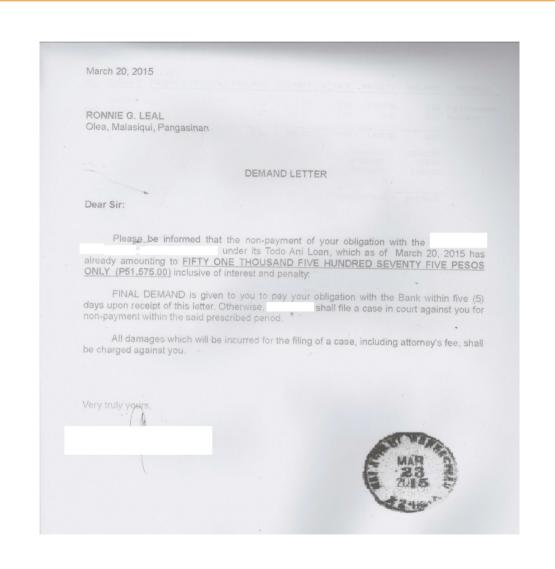

#### Requests for Guarantee Claims must be:

- ✓ Filed within 60 days from batch maturity date
- ✓ Supported with complete documentary requirements<sup>1</sup>:
  - List of accounts with reason for default
  - Duly accomplished PNs
  - Disclosure Statements
  - PLIs affidavit of non-payment
  - Duly received demand/collection letter issued by the PLI to the borrower
  - Statement of Account of the borrower
  - Proof of occurrence of calamity, pest or disease, if applicable