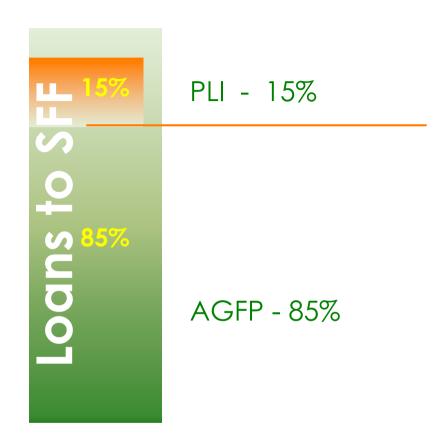

### Features of the Guarantee

- ✓ Eligible loans:
  - Crop
  - Poultry
  - Livestock
  - Fishery production
- ✓ Guarantees all risk, except fraud on the part of the PLI
- √ 20% risk-weighted by BSP
- √ 2% guarantee fee per annum
- √ 85% of the principal balance
  at the time of claim