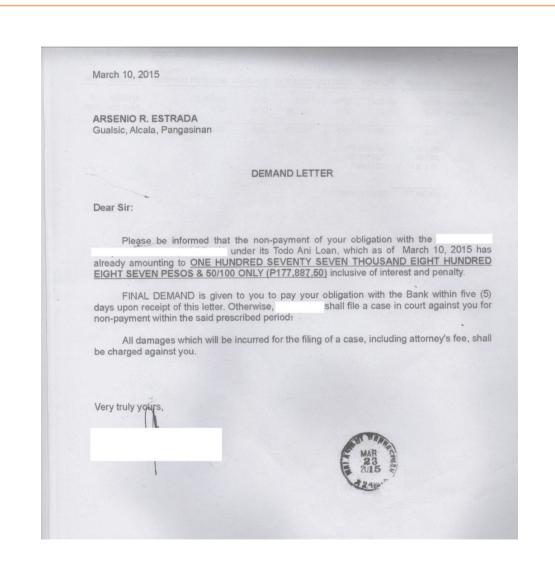

#### Requests for Guarantee Claims must be:

- ✓ Filed within 60 days from batch maturity date
- ✓ Supported with complete documentary requirements<sup>1</sup>:
  - List of accounts with reason for default
  - Duly accomplished PNs
  - Disclosure Statements
  - PLIs affidavit of non-payment
  - Duly received demand/collection letter issued by the PLI to the borrower
  - Statement of Account of the borrower
  - Proof of occurrence of calamity, pest or disease, if applicable