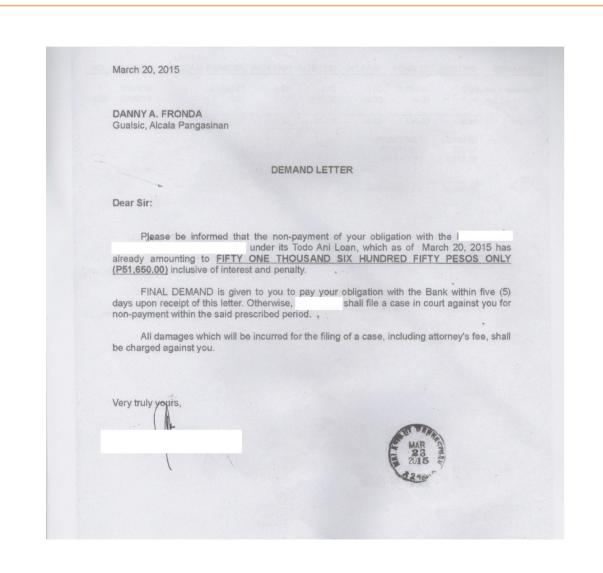

#### Requests for Guarantee Claims must be:

- ✓ Filed within 60 days from batch maturity date
- ✓ Supported with complete documentary requirements<sup>1</sup>:
  - List of accounts with reason for default
  - Duly accomplished PNs
  - Disclosure Statements
  - PLIs affidavit of non-payment
  - Duly received demand/collection letter issued by the PLI to the borrower
  - Statement of Account of the borrower
  - Proof of occurrence of calamity, pest or disease, if applicable