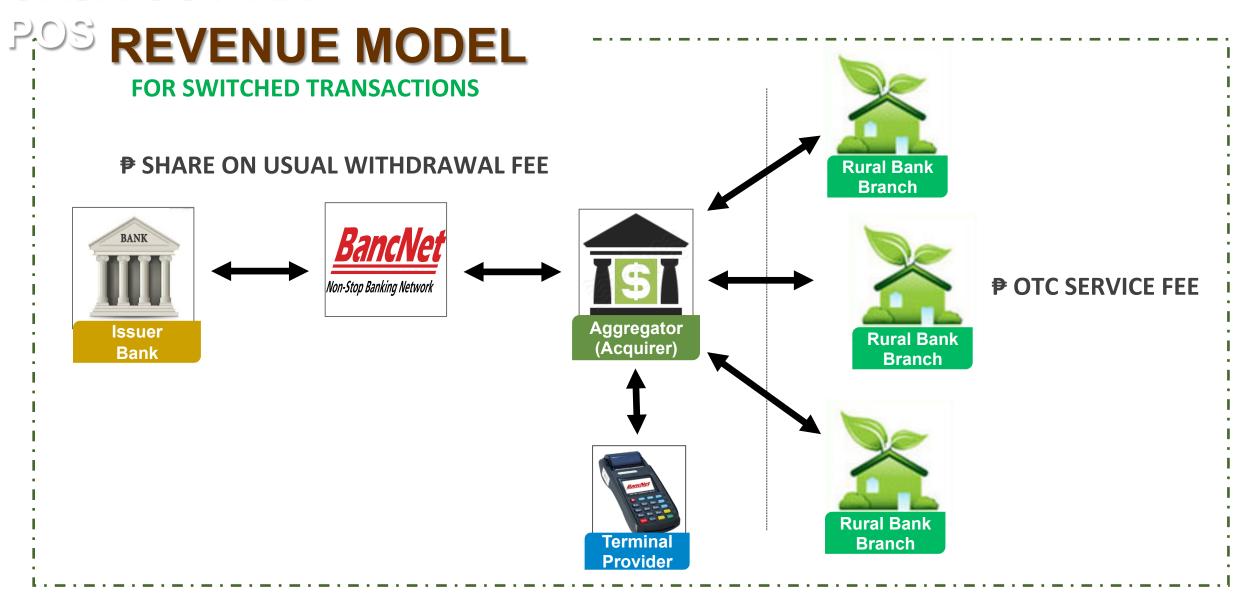

#### POS TRANSACTION FLOW

FOR SWITCHED (OFF-US) TRANSACTIONS

Cardholder goes to POS station to transact

Counts cash and leaves terminal

Personnel instructs: Cardholder transacts thru POS terminal

**Bank** 

POS terminal displays reply; prints receipts; personnel dispense cash and collect

service fee

POS terminal connects to POS host: routes transaction to BancNet

**Acquirer Bank** 

Sends reply to POS terminal

Logs transaction. sends reply to **POS Host** 

**BancNet** 

Routes

**Transaction** 

request to

Validates and processes transaction

Issuer Bank

Sends transaction response

#### **CASH OUT**

| Type                    | DHOLDER                | Charged by:                      | Collected Via:       |
|-------------------------|------------------------|----------------------------------|----------------------|
| Usual<br>Withdrawal Fee | Depends on issuer bank | Issuer bank                      | Account debit        |
| Service Fee             | Max - Php 20           | Partner<br>Institution(eg<br>RB) | Over-the-<br>counter |

#### **ADDITIONAL REVENUE**

Service Fee as Partner Institution Share in Acquirer Fee

**DRIVE CUSTOMER VISITS** 

**EFFICIENT CASH HANDLING** 

205